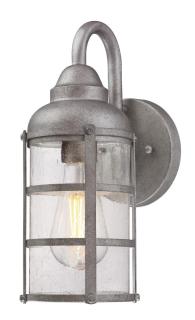

## SPECIFICATION SHEET

Item Number 6357700

Rezner

Wall Fixture Galvanized Steel Finish Clear Seeded Glass

## **Specifications**

Height: 12.75"Width: 5"

• Extends: 7.00"

• Height from Center of Outlet Box: 5.75"

• Back Plate: D: 5"

Use (1) Medium (E26) Base Lamp,

60 Watt Maximum